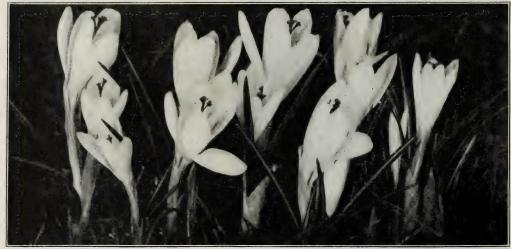

>40<br>40 | \$3 00<br>3 00<br>4 00<br>3 00<br>3 00<br>3 00 |
|---------------------------------------------------------------------------------------------------------------------------------------------------------------------------------------------------------------------------------------------------------------------------------------------|-------------------------------|------------------------------------------------|
| Mixed Yellow       \$0 30 \$2 50       Mixed Purple and Blue       Mixed Purple and Blue         Mixed White       30 2 00       Mixed Striped         Mixed, All Colors       Mixed Striped                                                                                                | 30                            | 2 00                                           |



CROCUS

# **SNOWDROP**

(Galanthus) Ready in September

Before the snow has entirely disappeared there comes in many an old-fashioned garden the dainty white blossoms of the hardy Snowdrop. The graceful nodding flowers with their three large white outer petals enclosing a green and white tube are decidedly attractive in their purity and simplicity, and are in charming contrast with the slender dark green leaves.

Plant the bulbs in September or October to enable them to become well established before freezing weather. Set about two or three inches deep and one inch apart in clumps or triple rows; if planted singly they are not so conspicuous. Snowdrop prices include postage.

Single, ten and 100 prices include postage. The 1,000 rate 15 by express, at purchaser's expense. Not less than 2